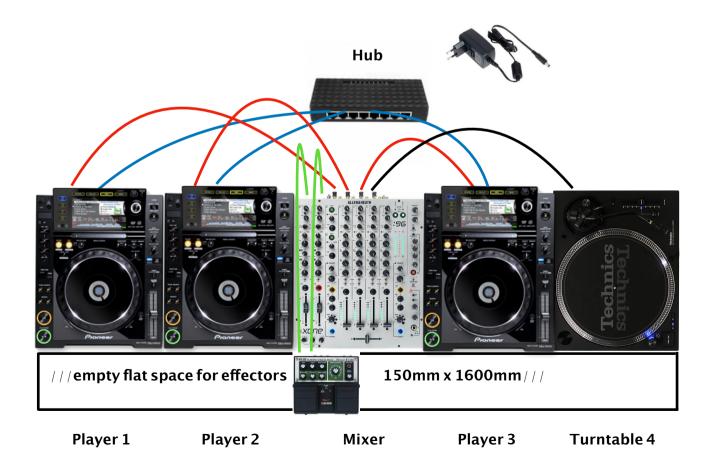

## MIEKO SUZUKI – TECH RIDER\_Hybrid

1 Allen & Heath XONE: 92 or 96 mixer

1 Technics SL1200 → please make sure if it works properly

1 Cartridge: Ortofon Concorde → please make sure if it works properly

**3** Pioneer CDJ\_2000NXS2 or CDJ\_3000 or XDJ\_1000 MK2 players

 $\rightarrow$  All 3 CDJs must be linked with LAN cables

1 powered hub to link 3 CDJ players

DJ equipment placed flat on a table of approx. 90 cm height.

1 or 2 high powered stereo monitor speakers, volume controllable at the DJ mixer.

## Setup & Connections

players linked to each other via CAT5 or CAT6 cables and a 10/100 ethernet switch which supports the IEEE 802.3 10BASE\_T standard, with at least five ports (e.g. a TP\_LINK 5\_Port\_Gigabit\_Desktop\_Switch TL\_SG105)