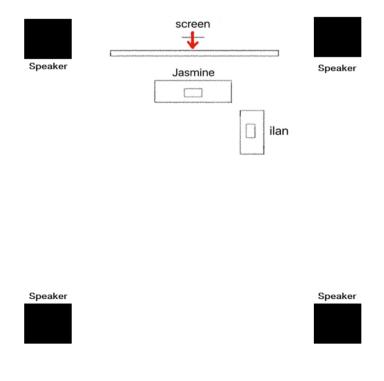

## JASMINE GUFFOND with live Visuals by Ilan Katin

Tech Rider

SOUND

Venue Provides:

- 1 x Table (standing height, large enough for a laptop and 2 small midi controllers)
- 4 Speaker sound system (2 x stereo), full range with sub woofer

## VISUALS (ilan@ilankatin.com)

- 1 x Standard power strip with a minimum of 3 sockets
- 1 x 5k lumens projector or better with 1 x HDMI port
- 1 x Large surface to project onto situated behind and slightly above Jasmine
- 1 x small table 100cm x 60cm