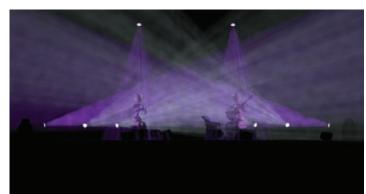

## PART IV (Devil) Songs: Son de los diablos, Fuga en Alcatraz. Duration: 11 min

This is the most intense part of the show. **Sometimes** we perform with a dancer. If this is not previously agreed upon, please ignore all the lights that belong to the dancer.

Red color with fog, begin with ambiental mood.

Floor light white behind the dancer.

Sometimes focus only in dancer with top white light.

By the middle start laser effects from less to more.

| Cue # | Label                      | Time   | Technical notes                                                                                                                                      | Mood notes                                                                                     |
|-------|----------------------------|--------|------------------------------------------------------------------------------------------------------------------------------------------------------|------------------------------------------------------------------------------------------------|
| 1     | Intro                      | 25′05" | 101+102 At 100% Color red, Fog or Haze                                                                                                               | Ambiental mood, soft shadow of musicians show their little movements playing their instruments |
| 2     | Sound peruvian box/ dancer | 25′19" | 206+207+212+213 at full to red color. 203 at 70% to white wide flood zoom.                                                                           | Dancer appears in the center                                                                   |
| 3     | Bass sounds                | 25'54" | 208 thru 211 at full to red color.                                                                                                                   | Dancer advances for seriuos sounds series                                                      |
| 4     | Stop sound - shout         | 16′39" | 104 at full to white color                                                                                                                           | shout only accent white                                                                        |
| 5     | Bass sounds                | 26′42" | 208 thru 211 at full to red color.                                                                                                                   | Dancer dances in proscenium                                                                    |
| 6     | Stop                       | 28'01" | 104+203 at full to whote color.                                                                                                                      | Stop all                                                                                       |
| 7     | Cotinuous sound - laser    | 28'06" | 501 at full color white . Horizontal line m,oving slowly up and down.                                                                                | Starts laser effects from less to more                                                         |
| 8     | Sound peruvian box         | 28′42" | 103 thru 105, 206+207 at full to red. 106 thru 108 at full red with movemento to audience and 212+213 at full to white focus to Ale & Laura zoom in. | Visibility for musicians continues laser effect                                                |
| 9     | out peruvian box           | 33′08" | 401 thru 409 at full to red, 104 at full zoom in 40%, white color.                                                                                   | out laser                                                                                      |
| 10    | Apagon                     | 35′27" | Black out                                                                                                                                            | Black out                                                                                      |