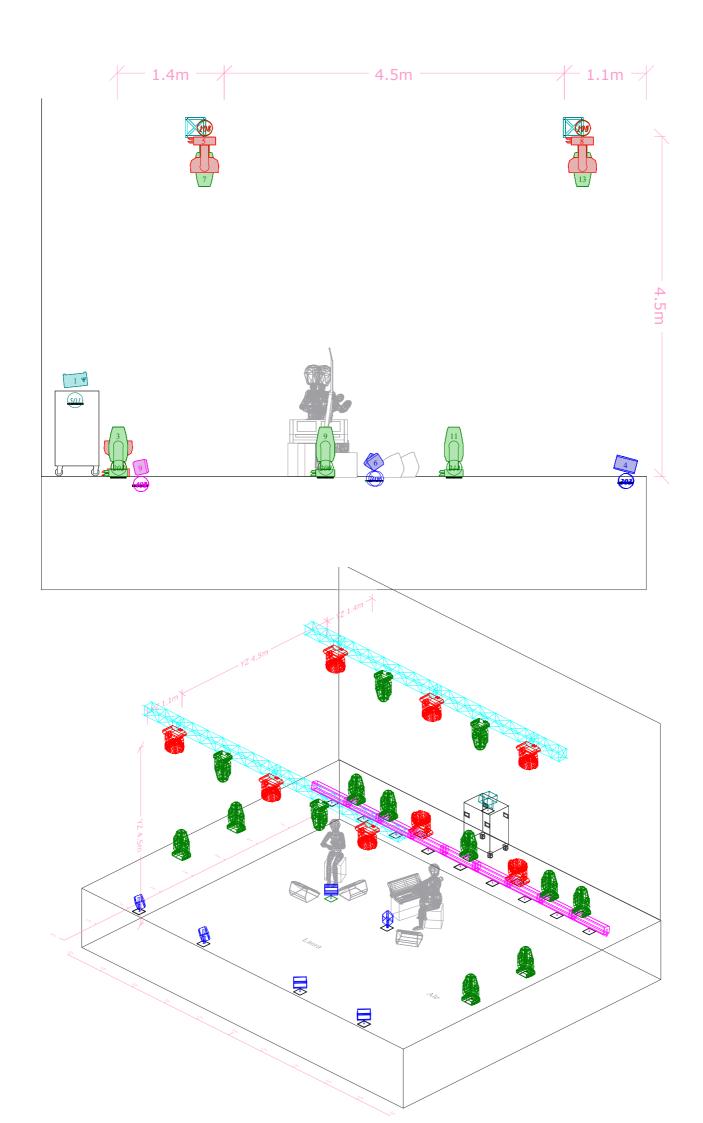

### AGUA DULCE TECHNICAL DATA

| 0               |                    |                                     | D                                                            | 11-14 | D. dela.                                |
|-----------------|--------------------|-------------------------------------|--------------------------------------------------------------|-------|-----------------------------------------|
| <b>Spot</b> 101 | Manufacturer       | Type                                | Purpose                                                      | Unit  | Position                                |
| 101             | Chauvet<br>Chauvet | Maverick MK3 Wash Maverick MK3 Wash | Effect Wash light floor Laura  Effect Wash light floor Laura | 1     | Piso<br>Piso                            |
| 102             | Chauvet            | Maverick MK3 Wash                   | Effect Wash light floor Ale                                  | 2     | Piso                                    |
| 102             | Chauvet            | Maverick MK3 Wash                   | Effect Wash light floor Ale                                  | 2     | Piso                                    |
| 102             | Chauvet            | Maverick MK3 Wash                   | Effect Wash light floor Dancer                               | 2     | Piso                                    |
| 102             | Chauvet            | Maverick MK3 Wash                   | Effect Wash light floor Dancer                               | 2     | Piso                                    |
| 103             | Chauvet            | Maverick MK3 Wash                   | Back light wash general and Laura                            | 3     | Truss Back light                        |
| 103             | Chauvet            | Maverick MK3 Wash                   | Back light wash general and Laura                            | 3     | Truss Back light                        |
| 104             | Chauvet            | Maverick MK3 Wash                   | Back light general and dancer                                | 4     | Truss Back light                        |
| 104             | Chauvet            | Maverick MK3 Wash                   | Back light general and dancer                                | 4     | Truss Back light                        |
| 105             | Chauvet            | Maverick MK3 Wash                   | Back light wash general and Ale                              | 5     | Truss Back light                        |
| 105             | Chauvet            | Maverick MK3 Wash                   | Back light wash general and Ale                              | 5     | Truss Back light                        |
| 106             | Chauvet            | Maverick MK3 Wash                   | Front light general                                          | 6     | Truss Frontal light                     |
| 106<br>107      | Chauvet<br>Chauvet | Maverick MK3 Wash Maverick MK3 Wash | Front light general Front light general                      | 6     | Truss Frontal light Truss Frontal light |
| 107             | Chauvet            | Maverick MK3 Wash                   | Front light general                                          | 7     | Truss Frontal light                     |
| 108             | Chauvet            | Maverick MK3 Wash                   | Front light general                                          | 8     | Truss Frontal light                     |
| 108             | Chauvet            | Maverick MK3 Wash                   | Front light general                                          | 8     | Truss Frontal light                     |
| 201             | Chauvet            | Maverick MK2 Spot                   | Effect spot light floor Effect/ Laura                        | 1     | Piso                                    |
| 202             | Chauvet            | Maverick MK2 Spot                   | Effect spot light floor Effect/ Laura                        | 2     | Piso                                    |
| 203             | Chauvet            | Maverick MK2 Spot                   | Effect spot light floor centro                               | 3     | Piso                                    |
| 204             | Chauvet            | Maverick MK2 Spot                   | Effect spot light floor Effect/ Ale                          | 4     | Piso                                    |
| 205             | Chauvet            | Maverick MK2 Spot                   | Effect spot light floor Effect/ Ale                          | 5     | Piso                                    |
| 206             | Chauvet            | Maverick MK2 Spot                   | Back light spot general and Laura                            | 6     | Truss Back light                        |
| 207             | Chauvet            | Maverick MK2 Spot                   | Back light spot general and Ale                              | 7     | Truss Back light                        |
| 208             | Chauvet            | Maverick MK2 Spot                   | Side light band & effects                                    | 8     | Piso                                    |
| 209             | Chauvet            | Maverick MK2 Spot                   | Side light band & effects                                    | 9     | Piso                                    |
| 210             | Chauvet            | Maverick MK2 Spot                   | Side light dancer & effects                                  | 10    | Piso Piso                               |
| 211             | Chauvet            | Maverick MK2 Spot                   | Side light dancer & effects                                  | 11    | Piso                                    |
| 212             | Chauvet            | Maverick MK2 Spot                   | Front light spot Ale                                         | 12    | Truss Frontal light                     |
| 213             | Chauvet            | Maverick MK2 Spot                   | Front light spot Laura                                       | 13    | Truss Frontal light                     |
| 301             | ETC                | Lustr 11"                           | Floor light proscenium                                       | 1     | Piso                                    |
| 302             | ETC                | Lustr 11"                           | Floor light proscenium                                       | 2     | Piso                                    |
| 303             | ETC<br>ETC         | Lustr 11"                           | Floor light proscenium                                       | 3     | Piso                                    |
| 304             |                    | Lustr 11"                           | Floor light proscenium                                       | 5     | Piso                                    |
| 305<br>306      | ETC<br>ETC         | Lustr 11"<br>Lustr 11"              | Piso Laura Piso Ale                                          | 6     | Piso<br>Piso                            |
| 401             | ETC                | Lustr 42"                           | Effect light line floor                                      | 1     | Piso                                    |
| 401             | ETC                | Lustr 42"                           | Effect light line floor                                      | 1     | Piso                                    |
| 401             | ETC                | Lustr 42"                           | Effect light line floor                                      | 1     | Piso                                    |
| 401             | ETC                | Lustr 42"                           | Effect light line floor                                      | 1     | Piso                                    |
| 402             | ETC                | Lustr 42"                           | Effect light line floor                                      | 2     | Piso                                    |
| 402             | ETC                | Lustr 42"                           | Effect light line floor                                      | 2     | Piso                                    |
| 402             | ETC                | Lustr 42"                           | Effect light line floor                                      | 2     | Piso Piso                               |
| 402             | ETC                | Lustr 42"                           | Effect light line floor                                      | 2     | Piso Piso                               |
| 403             | ETC                | Lustr 42"                           | Effect light line floor                                      | 3     | Piso Piso                               |
| 403             | ETC                | Lustr 42"                           | Effect light line floor                                      | 3     | Piso Piso                               |
| 403             | ETC                | Lustr 42"                           | Effect light line floor                                      | 3     | Piso                                    |
| 403             | ETC                | Lustr 42"                           | Effect light line floor                                      | 3     | Piso                                    |
| 404             | ETC                | Lustr 42"                           | Effect light line floor                                      | 4     | Piso                                    |
| 404             | ETC                | Lustr 42"                           | Effect light line floor                                      | 4     | Piso Piso                               |
| 404             | ETC                | Lustr 42"                           | Effect light line floor                                      | 4     | Piso                                    |
| 404             | ETC                | Lustr 42"                           | Effect light line floor                                      | 4     | Piso                                    |
| 405             | ETC                | Lustr 42"                           | Effect light line floor                                      | 5     | Piso                                    |
| 405             | ETC                | Lustr 42"                           | Effect light line floor                                      | 5     | Piso                                    |
| 405             | ETC                | Lustr 42"                           | Effect light line floor                                      | 5     | Piso                                    |
| 405             | ETC                | Lustr 42"                           | Effect light line floor                                      | 5     | Piso                                    |
| 406             | ETC                | Lustr 42"                           | Effect light line floor                                      | 6     | Piso                                    |
| 406             | ETC                | Lustr 42"                           | Effect light line floor                                      | 6     | Piso                                    |
| 406             | ETC                | Lustr 42"                           | Effect light line floor                                      | 6     | Piso                                    |
| 406             | ETC                | Lustr 42"                           | Effect light line floor                                      | 6     | Piso                                    |
| 407             | ETC                | Lustr 42"                           | Effect light line floor                                      | 7     | Piso                                    |
|                 |                    |                                     |                                                              | 7     |                                         |
| 407             | ETC                | Lustr 42"                           | Effect light line floor                                      |       | Piso                                    |
| 407             | ETC                | Lustr 42"                           | Effect light line floor                                      | 7     | Piso                                    |
| 407             | ETC                | Lustr 42"                           | Effect light line floor                                      | 7     | Piso                                    |
| 408             | ETC                | Lustr 42"                           | Effect light line floor                                      | 8     | Piso                                    |
| 408             | ETC                | Lustr 42"                           | Effect light line floor                                      | 8     | Piso                                    |
| 408             | ETC                | Lustr 42"                           | Effect light line floor                                      | 8     | Piso                                    |
|                 | ETC                | Lustr 42"                           | Effect light line floor                                      | 8     | Piso                                    |
| 408             |                    |                                     | Effect light line floor                                      | 9     | Piso                                    |
| 408<br>409      | ETC                | Lustr 42"                           | Ellock light line floor                                      | 9     |                                         |
|                 | ETC<br>ETC         | Lustr 42"<br>Lustr 42"              | Effect light line floor                                      | 9     | Piso                                    |
| 409             | ETC                | Lustr 42"                           | Effect light line floor                                      |       | Piso                                    |
| 409<br>409      |                    |                                     | · ·                                                          | 9     |                                         |