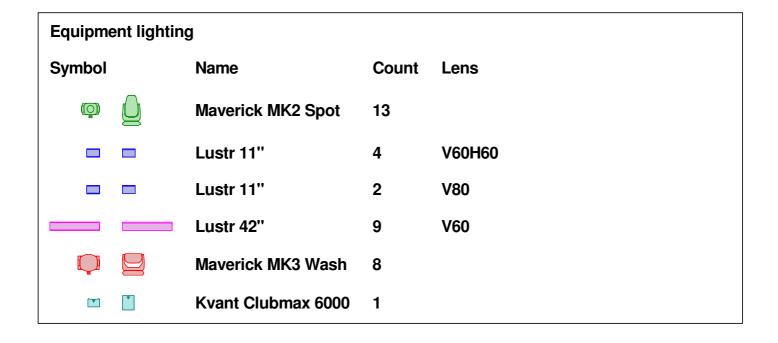

### AGUA DULCE TECHNICAL DATA

| 0               |                    |                                     | D                                                            | 11-14 | D. dela.                                |
|-----------------|--------------------|-------------------------------------|--------------------------------------------------------------|-------|-----------------------------------------|
| <b>Spot</b> 101 | Manufacturer       | Type                                | Purpose                                                      | Unit  | Position                                |
| 101             | Chauvet<br>Chauvet | Maverick MK3 Wash Maverick MK3 Wash | Effect Wash light floor Laura  Effect Wash light floor Laura | 1     | Piso<br>Piso                            |
| 102             | Chauvet            | Maverick MK3 Wash                   | Effect Wash light floor Ale                                  | 2     | Piso                                    |
| 102             | Chauvet            | Maverick MK3 Wash                   | Effect Wash light floor Ale                                  | 2     | Piso                                    |
| 102             | Chauvet            | Maverick MK3 Wash                   | Effect Wash light floor Dancer                               | 2     | Piso                                    |
| 102             | Chauvet            | Maverick MK3 Wash                   | Effect Wash light floor Dancer                               | 2     | Piso                                    |
| 103             | Chauvet            | Maverick MK3 Wash                   | Back light wash general and Laura                            | 3     | Truss Back light                        |
| 103             | Chauvet            | Maverick MK3 Wash                   | Back light wash general and Laura                            | 3     | Truss Back light                        |
| 104             | Chauvet            | Maverick MK3 Wash                   | Back light general and dancer                                | 4     | Truss Back light                        |
| 104             | Chauvet            | Maverick MK3 Wash                   | Back light general and dancer                                | 4     | Truss Back light                        |
| 105             | Chauvet            | Maverick MK3 Wash                   | Back light wash general and Ale                              | 5     | Truss Back light                        |
| 105             | Chauvet            | Maverick MK3 Wash                   | Back light wash general and Ale                              | 5     | Truss Back light                        |
| 106             | Chauvet            | Maverick MK3 Wash                   | Front light general                                          | 6     | Truss Frontal light                     |
| 106<br>107      | Chauvet<br>Chauvet | Maverick MK3 Wash Maverick MK3 Wash | Front light general Front light general                      | 6     | Truss Frontal light Truss Frontal light |
| 107             | Chauvet            | Maverick MK3 Wash                   | Front light general                                          | 7     | Truss Frontal light                     |
| 108             | Chauvet            | Maverick MK3 Wash                   | Front light general                                          | 8     | Truss Frontal light                     |
| 108             | Chauvet            | Maverick MK3 Wash                   | Front light general                                          | 8     | Truss Frontal light                     |
| 201             | Chauvet            | Maverick MK2 Spot                   | Effect spot light floor Effect/ Laura                        | 1     | Piso                                    |
| 202             | Chauvet            | Maverick MK2 Spot                   | Effect spot light floor Effect/ Laura                        | 2     | Piso                                    |
| 203             | Chauvet            | Maverick MK2 Spot                   | Effect spot light floor centro                               | 3     | Piso                                    |
| 204             | Chauvet            | Maverick MK2 Spot                   | Effect spot light floor Effect/ Ale                          | 4     | Piso                                    |
| 205             | Chauvet            | Maverick MK2 Spot                   | Effect spot light floor Effect/ Ale                          | 5     | Piso                                    |
| 206             | Chauvet            | Maverick MK2 Spot                   | Back light spot general and Laura                            | 6     | Truss Back light                        |
| 207             | Chauvet            | Maverick MK2 Spot                   | Back light spot general and Ale                              | 7     | Truss Back light                        |
| 208             | Chauvet            | Maverick MK2 Spot                   | Side light band & effects                                    | 8     | Piso                                    |
| 209             | Chauvet            | Maverick MK2 Spot                   | Side light band & effects                                    | 9     | Piso                                    |
| 210             | Chauvet            | Maverick MK2 Spot                   | Side light dancer & effects                                  | 10    | Piso Piso                               |
| 211             | Chauvet            | Maverick MK2 Spot                   | Side light dancer & effects                                  | 11    | Piso                                    |
| 212             | Chauvet            | Maverick MK2 Spot                   | Front light spot Ale                                         | 12    | Truss Frontal light                     |
| 213             | Chauvet            | Maverick MK2 Spot                   | Front light spot Laura                                       | 13    | Truss Frontal light                     |
| 301             | ETC                | Lustr 11"                           | Floor light proscenium                                       | 1     | Piso                                    |
| 302             | ETC                | Lustr 11"                           | Floor light proscenium                                       | 2     | Piso                                    |
| 303             | ETC<br>ETC         | Lustr 11"                           | Floor light proscenium                                       | 3     | Piso                                    |
| 304             |                    | Lustr 11"                           | Floor light proscenium                                       | 5     | Piso                                    |
| 305<br>306      | ETC<br>ETC         | Lustr 11"<br>Lustr 11"              | Piso Laura Piso Ale                                          | 6     | Piso<br>Piso                            |
| 401             | ETC                | Lustr 42"                           | Effect light line floor                                      | 1     | Piso                                    |
| 401             | ETC                | Lustr 42"                           | Effect light line floor                                      | 1     | Piso                                    |
| 401             | ETC                | Lustr 42"                           | Effect light line floor                                      | 1     | Piso                                    |
| 401             | ETC                | Lustr 42"                           | Effect light line floor                                      | 1     | Piso                                    |
| 402             | ETC                | Lustr 42"                           | Effect light line floor                                      | 2     | Piso                                    |
| 402             | ETC                | Lustr 42"                           | Effect light line floor                                      | 2     | Piso                                    |
| 402             | ETC                | Lustr 42"                           | Effect light line floor                                      | 2     | Piso Piso                               |
| 402             | ETC                | Lustr 42"                           | Effect light line floor                                      | 2     | Piso Piso                               |
| 403             | ETC                | Lustr 42"                           | Effect light line floor                                      | 3     | Piso Piso                               |
| 403             | ETC                | Lustr 42"                           | Effect light line floor                                      | 3     | Piso Piso                               |
| 403             | ETC                | Lustr 42"                           | Effect light line floor                                      | 3     | Piso                                    |
| 403             | ETC                | Lustr 42"                           | Effect light line floor                                      | 3     | Piso                                    |
| 404             | ETC                | Lustr 42"                           | Effect light line floor                                      | 4     | Piso                                    |
| 404             | ETC                | Lustr 42"                           | Effect light line floor                                      | 4     | Piso Piso                               |
| 404             | ETC                | Lustr 42"                           | Effect light line floor                                      | 4     | Piso                                    |
| 404             | ETC                | Lustr 42"                           | Effect light line floor                                      | 4     | Piso                                    |
| 405             | ETC                | Lustr 42"                           | Effect light line floor                                      | 5     | Piso                                    |
| 405             | ETC                | Lustr 42"                           | Effect light line floor                                      | 5     | Piso                                    |
| 405             | ETC                | Lustr 42"                           | Effect light line floor                                      | 5     | Piso                                    |
| 405             | ETC                | Lustr 42"                           | Effect light line floor                                      | 5     | Piso                                    |
| 406             | ETC                | Lustr 42"                           | Effect light line floor                                      | 6     | Piso                                    |
| 406             | ETC                | Lustr 42"                           | Effect light line floor                                      | 6     | Piso                                    |
| 406             | ETC                | Lustr 42"                           | Effect light line floor                                      | 6     | Piso                                    |
| 406             | ETC                | Lustr 42"                           | Effect light line floor                                      | 6     | Piso                                    |
| 407             | ETC                | Lustr 42"                           | Effect light line floor                                      | 7     | Piso                                    |
|                 |                    |                                     |                                                              | 7     |                                         |
| 407             | ETC                | Lustr 42"                           | Effect light line floor                                      |       | Piso                                    |
| 407             | ETC                | Lustr 42"                           | Effect light line floor                                      | 7     | Piso                                    |
| 407             | ETC                | Lustr 42"                           | Effect light line floor                                      | 7     | Piso                                    |
| 408             | ETC                | Lustr 42"                           | Effect light line floor                                      | 8     | Piso                                    |
| 408             | ETC                | Lustr 42"                           | Effect light line floor                                      | 8     | Piso                                    |
| 408             | ETC                | Lustr 42"                           | Effect light line floor                                      | 8     | Piso                                    |
|                 | ETC                | Lustr 42"                           | Effect light line floor                                      | 8     | Piso                                    |
| 408             |                    |                                     | Effect light line floor                                      | 9     | Piso                                    |
| 408<br>409      | ETC                | Lustr 42"                           | Ellock light line floor                                      | 9     |                                         |
|                 | ETC<br>ETC         | Lustr 42"<br>Lustr 42"              | Effect light line floor                                      | 9     | Piso                                    |
| 409             | ETC                | Lustr 42"                           | Effect light line floor                                      |       | Piso                                    |
| 409<br>409      |                    |                                     | · ·                                                          | 9     |                                         |