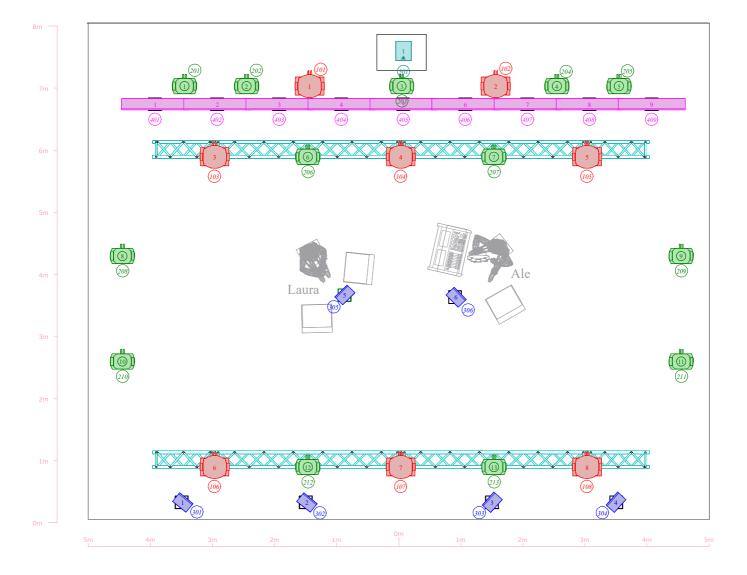

### AGUA DULCE TECHNICAL DATA

| 0               |                    |                                     | D                                                            | 11-14 | D. dela.                                |
|-----------------|--------------------|-------------------------------------|--------------------------------------------------------------|-------|-----------------------------------------|
| <b>Spot</b> 101 | Manufacturer       | Type                                | Purpose                                                      | Unit  | Position                                |
| 101             | Chauvet<br>Chauvet | Maverick MK3 Wash Maverick MK3 Wash | Effect Wash light floor Laura  Effect Wash light floor Laura | 1     | Piso<br>Piso                            |
| 102             | Chauvet            | Maverick MK3 Wash                   | Effect Wash light floor Ale                                  | 2     | Piso                                    |
| 102             | Chauvet            | Maverick MK3 Wash                   | Effect Wash light floor Ale                                  | 2     | Piso                                    |
| 102             | Chauvet            | Maverick MK3 Wash                   | Effect Wash light floor Dancer                               | 2     | Piso                                    |
| 102             | Chauvet            | Maverick MK3 Wash                   | Effect Wash light floor Dancer                               | 2     | Piso                                    |
| 103             | Chauvet            | Maverick MK3 Wash                   | Back light wash general and Laura                            | 3     | Truss Back light                        |
| 103             | Chauvet            | Maverick MK3 Wash                   | Back light wash general and Laura                            | 3     | Truss Back light                        |
| 104             | Chauvet            | Maverick MK3 Wash                   | Back light general and dancer                                | 4     | Truss Back light                        |
| 104             | Chauvet            | Maverick MK3 Wash                   | Back light general and dancer                                | 4     | Truss Back light                        |
| 105             | Chauvet            | Maverick MK3 Wash                   | Back light wash general and Ale                              | 5     | Truss Back light                        |
| 105             | Chauvet            | Maverick MK3 Wash                   | Back light wash general and Ale                              | 5     | Truss Back light                        |
| 106             | Chauvet            | Maverick MK3 Wash                   | Front light general                                          | 6     | Truss Frontal light                     |
| 106<br>107      | Chauvet<br>Chauvet | Maverick MK3 Wash Maverick MK3 Wash | Front light general Front light general                      | 6     | Truss Frontal light Truss Frontal light |
| 107             | Chauvet            | Maverick MK3 Wash                   | Front light general                                          | 7     | Truss Frontal light                     |
| 108             | Chauvet            | Maverick MK3 Wash                   | Front light general                                          | 8     | Truss Frontal light                     |
| 108             | Chauvet            | Maverick MK3 Wash                   | Front light general                                          | 8     | Truss Frontal light                     |
| 201             | Chauvet            | Maverick MK2 Spot                   | Effect spot light floor Effect/ Laura                        | 1     | Piso                                    |
| 202             | Chauvet            | Maverick MK2 Spot                   | Effect spot light floor Effect/ Laura                        | 2     | Piso                                    |
| 203             | Chauvet            | Maverick MK2 Spot                   | Effect spot light floor centro                               | 3     | Piso                                    |
| 204             | Chauvet            | Maverick MK2 Spot                   | Effect spot light floor Effect/ Ale                          | 4     | Piso                                    |
| 205             | Chauvet            | Maverick MK2 Spot                   | Effect spot light floor Effect/ Ale                          | 5     | Piso                                    |
| 206             | Chauvet            | Maverick MK2 Spot                   | Back light spot general and Laura                            | 6     | Truss Back light                        |
| 207             | Chauvet            | Maverick MK2 Spot                   | Back light spot general and Ale                              | 7     | Truss Back light                        |
| 208             | Chauvet            | Maverick MK2 Spot                   | Side light band & effects                                    | 8     | Piso                                    |
| 209             | Chauvet            | Maverick MK2 Spot                   | Side light band & effects                                    | 9     | Piso                                    |
| 210             | Chauvet            | Maverick MK2 Spot                   | Side light dancer & effects                                  | 10    | Piso Piso                               |
| 211             | Chauvet            | Maverick MK2 Spot                   | Side light dancer & effects                                  | 11    | Piso                                    |
| 212             | Chauvet            | Maverick MK2 Spot                   | Front light spot Ale                                         | 12    | Truss Frontal light                     |
| 213             | Chauvet            | Maverick MK2 Spot                   | Front light spot Laura                                       | 13    | Truss Frontal light                     |
| 301             | ETC                | Lustr 11"                           | Floor light proscenium                                       | 1     | Piso                                    |
| 302             | ETC                | Lustr 11"                           | Floor light proscenium                                       | 2     | Piso                                    |
| 303             | ETC<br>ETC         | Lustr 11"                           | Floor light proscenium                                       | 3     | Piso                                    |
| 304             |                    | Lustr 11"                           | Floor light proscenium                                       | 5     | Piso                                    |
| 305<br>306      | ETC<br>ETC         | Lustr 11"<br>Lustr 11"              | Piso Laura Piso Ale                                          | 6     | Piso<br>Piso                            |
| 401             | ETC                | Lustr 42"                           | Effect light line floor                                      | 1     | Piso                                    |
| 401             | ETC                | Lustr 42"                           | Effect light line floor                                      | 1     | Piso                                    |
| 401             | ETC                | Lustr 42"                           | Effect light line floor                                      | 1     | Piso                                    |
| 401             | ETC                | Lustr 42"                           | Effect light line floor                                      | 1     | Piso                                    |
| 402             | ETC                | Lustr 42"                           | Effect light line floor                                      | 2     | Piso                                    |
| 402             | ETC                | Lustr 42"                           | Effect light line floor                                      | 2     | Piso                                    |
| 402             | ETC                | Lustr 42"                           | Effect light line floor                                      | 2     | Piso Piso                               |
| 402             | ETC                | Lustr 42"                           | Effect light line floor                                      | 2     | Piso Piso                               |
| 403             | ETC                | Lustr 42"                           | Effect light line floor                                      | 3     | Piso Piso                               |
| 403             | ETC                | Lustr 42"                           | Effect light line floor                                      | 3     | Piso Piso                               |
| 403             | ETC                | Lustr 42"                           | Effect light line floor                                      | 3     | Piso                                    |
| 403             | ETC                | Lustr 42"                           | Effect light line floor                                      | 3     | Piso                                    |
| 404             | ETC                | Lustr 42"                           | Effect light line floor                                      | 4     | Piso                                    |
| 404             | ETC                | Lustr 42"                           | Effect light line floor                                      | 4     | Piso Piso                               |
| 404             | ETC                | Lustr 42"                           | Effect light line floor                                      | 4     | Piso                                    |
| 404             | ETC                | Lustr 42"                           | Effect light line floor                                      | 4     | Piso                                    |
| 405             | ETC                | Lustr 42"                           | Effect light line floor                                      | 5     | Piso                                    |
| 405             | ETC                | Lustr 42"                           | Effect light line floor                                      | 5     | Piso                                    |
| 405             | ETC                | Lustr 42"                           | Effect light line floor                                      | 5     | Piso                                    |
| 405             | ETC                | Lustr 42"                           | Effect light line floor                                      | 5     | Piso                                    |
| 406             | ETC                | Lustr 42"                           | Effect light line floor                                      | 6     | Piso                                    |
| 406             | ETC                | Lustr 42"                           | Effect light line floor                                      | 6     | Piso                                    |
| 406             | ETC                | Lustr 42"                           | Effect light line floor                                      | 6     | Piso                                    |
| 406             | ETC                | Lustr 42"                           | Effect light line floor                                      | 6     | Piso                                    |
| 407             | ETC                | Lustr 42"                           | Effect light line floor                                      | 7     | Piso                                    |
|                 |                    |                                     |                                                              | 7     |                                         |
| 407             | ETC                | Lustr 42"                           | Effect light line floor                                      |       | Piso                                    |
| 407             | ETC                | Lustr 42"                           | Effect light line floor                                      | 7     | Piso                                    |
| 407             | ETC                | Lustr 42"                           | Effect light line floor                                      | 7     | Piso                                    |
| 408             | ETC                | Lustr 42"                           | Effect light line floor                                      | 8     | Piso                                    |
| 408             | ETC                | Lustr 42"                           | Effect light line floor                                      | 8     | Piso                                    |
| 408             | ETC                | Lustr 42"                           | Effect light line floor                                      | 8     | Piso                                    |
|                 | ETC                | Lustr 42"                           | Effect light line floor                                      | 8     | Piso                                    |
| 408             |                    |                                     | Effect light line floor                                      | 9     | Piso                                    |
| 408<br>409      | ETC                | Lustr 42"                           | Ellock light line floor                                      | 9     |                                         |
|                 | ETC<br>ETC         | Lustr 42"<br>Lustr 42"              | Effect light line floor                                      | 9     | Piso                                    |
| 409             | ETC                | Lustr 42"                           | Effect light line floor                                      |       | Piso                                    |
| 409<br>409      |                    |                                     | · ·                                                          | 9     |                                         |