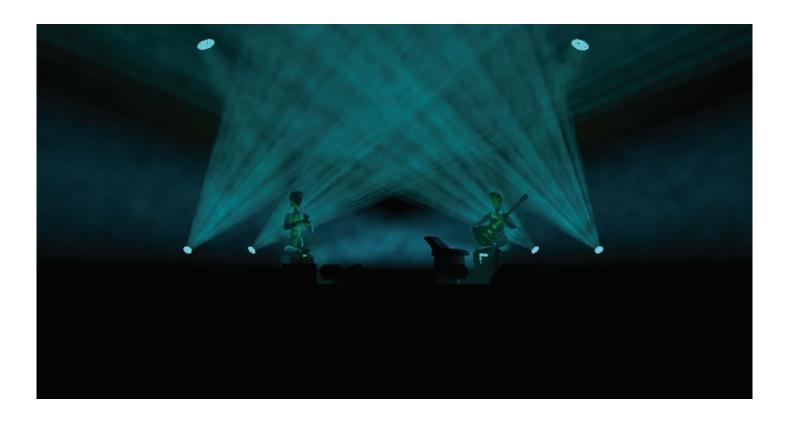

# PART I (Mistery) Songs: Lamento, Huayco. Duration: 12 min

- -Begin with atmosphere with subtle lighting and Haze (Color CTB L200 / gobo pattern / dimmer fx).
- -As the intensity of the cajon increases, increase white light, strobe.
- -By the end environment with green and blue with white laser cut (if available) with the noise music.
- -End with blackout.

| Deta  | Detailed cues           |                                                                                                                       |        |                                                                                |  |  |  |  |
|-------|-------------------------|-----------------------------------------------------------------------------------------------------------------------|--------|--------------------------------------------------------------------------------|--|--|--|--|
| Cue # | Label                   | Mood notes                                                                                                            | Time   | Technical notes                                                                |  |  |  |  |
| 1     | Sound / Intro           | Ambiental mood, soft shadow of musicians show them the littel movements playing their instruments                     | 00′10" | 101+102 At 70% Color CTB (L200)/ Fog or Haze                                   |  |  |  |  |
| 2     | Box noise               |                                                                                                                       | 00′16" | 201+202+204+205 At full Blue/ Gobo pattern                                     |  |  |  |  |
| 3     | Ghost noise             | Manual submaster (fader) in 3 musical sound frequencies with thoses patterns: IIII (x3 tones)II (x3 tones) II (x3) I. | 1′43"  | 201+202+204+205 At full white in 3 submaster with 3 differents dimmer effects  |  |  |  |  |
| 4     | Stop Ghost noise        | Remnant of the previous cue bt un blue or dark light blue                                                             | 2′44"  | Similar to cue 2 but 201+202+204+205 at full blue with a ramdom dimmer effect. |  |  |  |  |
| 5     | Long chord in low sound | Long chord in low sound                                                                                               | 3′06"  | Strip light effect at 80% or full                                              |  |  |  |  |
| 6     | Box speed change        | As the intensity of the cajon increases, the intensity of the white light increases in strobe.                        | 3′30"  | 401 thru 409 randoms strobe white/Blue effect (intensity dimmer growing)       |  |  |  |  |
| 7     | Stop random strobe box  | Everything stops, everithing turns blue                                                                               | 5′45"  | 401 thru 409 stop randoms strobe and 101+102 at blue color                     |  |  |  |  |
| 8     | Closed in musicians     | Slowly becomes cue 1, may be whiter.                                                                                  | 5′48"  | Similar to cue 1                                                               |  |  |  |  |
| 9     | Laser chase             | Select up to three or four different laser appearances between greens, blues and whites.                              | 5′51"  | 501 AT 100% to green color and white                                           |  |  |  |  |
| 10    | Box noise green         | Keep the laser game going while the<br>atmosphere turns green(Laser Tracking<br>mode). Laser color white              | 8′00"  | 101+102 to green golor, 501 to white color                                     |  |  |  |  |
| 11    | Box krechendo           | Enviroment with green and blue with white laser cut. Play with the laser with the noise music.                        | 8′26"  | 201+202+204+205 at full to green light                                         |  |  |  |  |
| 12    | Apagon                  | Black out                                                                                                             | 10′00" | Black out                                                                      |  |  |  |  |