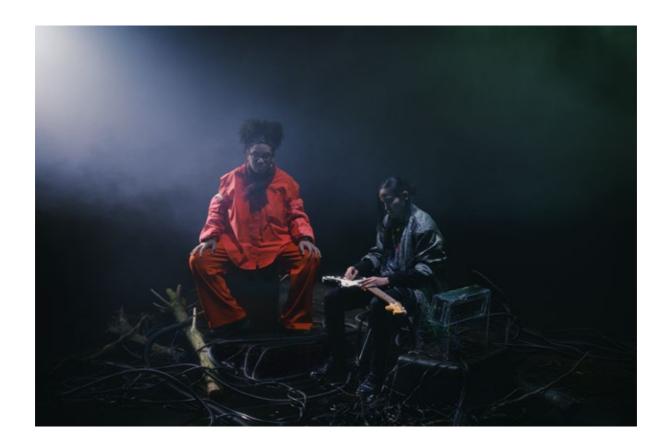

Light design: Agua Dulce

Artists: Ale Hop & Laura Robles

Lighting design: Frankling Quintanilla

The lights of the Agua Dulce show are presented in five sections.

From now on we propose some basic configurations that can be interpreted by the lighting technician in charge, respecting the sections and moods of each one, as well as the main positions of the lights and desired colors.

## PART IV (Devil) Songs: Son de los diablos, Fuga en Alcatraz. Duration: 11 min

This is the most intense part of the show. **Sometimes** we perform with a dancer. If this is not previously agreed upon, please ignore all the lights that belong to the dancer.