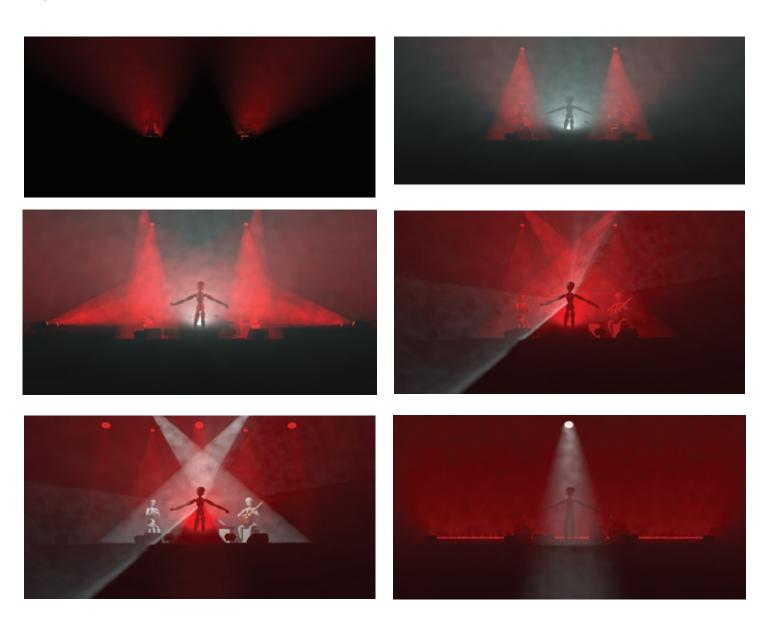

## PART IV (Devil) Songs: Son de los diablos, Fuga en Alcatraz. Duration: 11 min

This is the most intense part of the show. **Sometimes** we perform with a dancer. If this is not previously agreed upon, please ignore all the lights that belong to the dancer.

Red color with fog, begin with ambiental mood.

Floor light white behind the dancer.

Sometimes focus only in dancer with top white light.

By the middle start laser effects from less to more.

| Cue # | Label                      | Time   | Technical notes                                                                                                                                      | Mood notes                                                                                     |
|-------|----------------------------|--------|------------------------------------------------------------------------------------------------------------------------------------------------------|------------------------------------------------------------------------------------------------|
| 1     | Intro                      | 25′05" | 101+102 At 100% Color red, Fog or Haze                                                                                                               | Ambiental mood, soft shadow of musicians show their little movements playing their instruments |
| 2     | Sound peruvian box/ dancer | 25′19" | 206+207+212+213 at full to red color. 203 at 70% to white wide flood zoom.                                                                           | Dancer appears in the center                                                                   |
| 3     | Bass sounds                | 25'54" | 208 thru 211 at full to red color.                                                                                                                   | Dancer advances for seriuos sounds series                                                      |
| 4     | Stop sound - shout         | 16′39" | 104 at full to white color                                                                                                                           | shout only accent white                                                                        |
| 5     | Bass sounds                | 26′42" | 208 thru 211 at full to red color.                                                                                                                   | Dancer dances in proscenium                                                                    |
| 6     | Stop                       | 28'01" | 104+203 at full to whote color.                                                                                                                      | Stop all                                                                                       |
| 7     | Cotinuous sound - laser    | 28'06" | 501 at full color white . Horizontal line m,oving slowly up and down.                                                                                | Starts laser effects from less to more                                                         |
| 8     | Sound peruvian box         | 28′42" | 103 thru 105, 206+207 at full to red. 106 thru 108 at full red with movemento to audience and 212+213 at full to white focus to Ale & Laura zoom in. | Visibility for musicians continues laser effect                                                |
| 9     | out peruvian box           | 33′08" | 401 thru 409 at full to red, 104 at full zoom in 40%, white color.                                                                                   | out laser                                                                                      |
| 10    | Apagon                     | 35′27" | Black out                                                                                                                                            | Black out                                                                                      |