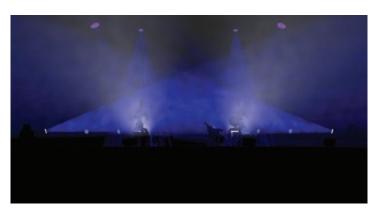

# PART V (End) Songs: Calato + Improv. Duration: 5 min

This is a slowly coming down part that ends the show.

- -Begin with two focused spots from the top with white light, dark ambiance.
- -Crossing of lights towards the public forming volumes that cut the environment.
- -Dark Purple effect dimmer spread slow.