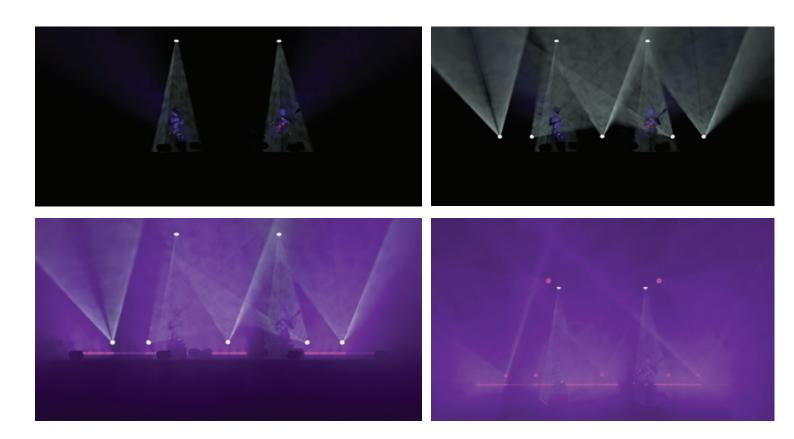

# PART II (Focus) Songs: El fenómeno de la niña, Defensoras Morro . Dur: 10 min

- -Begin with two focused spots from the top with white light, dark ambiance.
- -Floor light illuminating faces with dark lavander.
- -Dark Purple ambiance, followed by dark again.
- -Dark blue, intensity dimmer growing. Floor lights, everything turns blue then white.

| Cue # | Label                     | Time   | Technical notes                                                                | Mood notes                                                                                     |
|-------|---------------------------|--------|--------------------------------------------------------------------------------|------------------------------------------------------------------------------------------------|
| 1     | Intro                     | 10′53" | 206+207 at Full to white color                                                 | Ambiental mood, soft shadow of musicians show their subtle movements playing their instruments |
| 2     | Drums sound               | 11"00  | 305+306 at 45% to dark lavander.                                               | Floor light illuminating faces. Just to illuminate the face                                    |
| 3     | Voice "Por que cruzo los" | 12′24" | 401 thru 409 at 100% to Dark Purple with sub master                            | Press submaster when the voice speaks                                                          |
| 4     | Instrumental deceleration | 14′06" | Similar to cue 2 but 201+202+204+205 at full blue with a ramdom dimmer effect. | Remnant of the previous cue bt un blue or dark light blue                                      |
| 5     | Stop                      | 14′14" | Similar to cue 1                                                               | Long chord in low sound                                                                        |
| 6     | Musical purr              | 14′21" | 301 thru 305 Flat strobe Dark Blue, same bpm (intensity dimmer growing).       | Strobe executes by submaster only in the purr                                                  |
| 7     | Stop metalic sound        | 14′28" | 401 thru 409 stop randoms strobe and 101+102 at blue color                     | Everything stops, everything turns blue                                                        |
| 8     | Krechendo                 | 16′06" | Similar to cue 1                                                               | Slowly becomes cue 1, may be whiter.                                                           |
| 9     | Solo Laura y Ale          | 17′33" | 101+102+404+405+406 at 100% to white light. 212+213 at 100% to white light.    | Visible accent to Ale & Laura, the public wants to see how they play.                          |
| 10    | Creccendo percussion      | 18′55" | 201+202+204+205+208+209 to white light at full.                                | more accent towards musicians                                                                  |
| 11    | Black out                 | 19′36" | All to 0%                                                                      | Black out                                                                                      |

# PART V (End) Songs: Calato + Improv. Duration: 5 min

This is a slowly coming down part that ends the show.

- -Begin with two focused spots from the top with white light, dark ambiance.
- -Crossing of lights towards the public forming volumes that cut the environment.
- -Dark Purple effect dimmer spread slow.

| Cue #               | Label                                 | Time   | Technical notes                                                                                          | Mood notes                                    |
|---------------------|---------------------------------------|--------|----------------------------------------------------------------------------------------------------------|-----------------------------------------------|
| 1                   | Intro                                 | 35′44" | 206+207 at Full to white color with gobo circular or other                                               | Musicians accent white light tube and color   |
| ı                   | •     • • • • • • • • • • • • • • • • |        | geometric.305+306 at 80% to dark lavander.                                                               | interior.                                     |
| 2                   | Caion aloudy anyiranmental            | 35′58" | All spot at Full to white color with gobo circular or other geometric, focus to the audience see figure. | Crossing of lights towards the public forming |
| 2 Cajon slowly envi | Cajon slowly environmental            |        | focus to the audience see figure.                                                                        | volumes thet cut the environment.             |
| 3                   | Music change                          | 12'24" | 401 thru 409 at 100% to Dark Purple effect dimmer spread slow.                                           | new mood                                      |
| 4                   | Black out                             | 19′36" | All to 0%                                                                                                | Black out                                     |