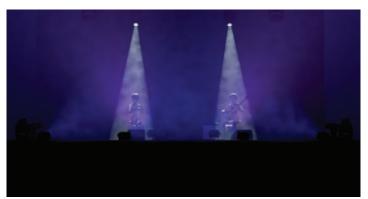

# PART II (Focus) Songs: El fenómeno de la niña, Defensoras Morro . Dur: 10 min

- -Begin with two focused spots from the top with white light, dark ambiance.
- -Floor light illuminating faces with dark lavander.
- -Dark Purple ambiance, followed by dark again.
- -Dark blue, intensity dimmer growing. Floor lights, everything turns blue then white.