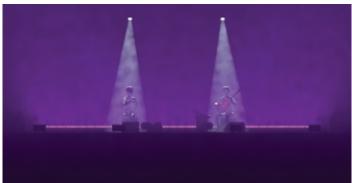

# PART II (Focus) Songs: El fenómeno de la niña, Defensoras Morro . Dur: 10 min

- -Begin with two focused spots from the top with white light, dark ambiance.
- -Floor light illuminating faces with dark lavander.
- -Dark Purple ambiance, followed by dark again.
- -Dark blue, intensity dimmer growing. Floor lights, everything turns blue then white.