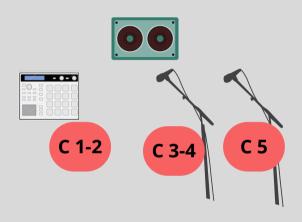

## Stage map

## **AUDIENCE**

| С | Instrument                                             | Line/Microphone    | Notes                              |
|---|--------------------------------------------------------|--------------------|------------------------------------|
| 1 | SP                                                     | DI                 |                                    |
| 2 |                                                        | DI                 |                                    |
| 3 | Bagpipe and tongues - stereo output from effects pedal | SM57 (SM58)        | Big microphone stand               |
|   |                                                        |                    | XLR to larger cable for microphone |
| 4 |                                                        |                    | input - pedal board                |
| 5 | Bagpipe (ambient)                                      | Ambient microphone | Big microphone stand               |

|   | Outras necesidades                                                                                          | Notas                      |
|---|-------------------------------------------------------------------------------------------------------------|----------------------------|
| 1 | Three power outlets                                                                                         | SP, keyboard and pedal     |
| 2 | Big microphone stand                                                                                        | Instrument support         |
| 3 | Chair                                                                                                       |                            |
| 4 | Bench or small table                                                                                        | SP and keyboard support    |
| 5 | Lectern                                                                                                     |                            |
| 6 | *Visuals: Beginning of the video with the beginning of the music. Close the screen at the end of the music. | Consult, optional visuals. |