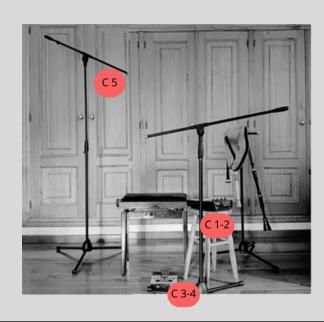

## Frontal photo of the stage

## **AUDIENCE**

| С | Instrument                                             | Line/Microphone    | Notes                              |
|---|--------------------------------------------------------|--------------------|------------------------------------|
| 1 | SP                                                     | DI                 |                                    |
| 2 |                                                        | DI                 |                                    |
| 3 | Bagpipe and tongues - stereo output from effects pedal | SM57 (SM58)        | Big microphone stand               |
|   |                                                        |                    | XLR to larger cable for microphone |
| 4 |                                                        |                    | input - pedal board                |
| 5 | Bagpipe (ambient)                                      | Ambient microphone | Big microphone stand               |

|   | Outras necesidades                                                                                          | Notas                      |
|---|-------------------------------------------------------------------------------------------------------------|----------------------------|
| 1 | Three power outlets                                                                                         | SP, keyboard and pedal     |
| 2 | Big microphone stand                                                                                        | Instrument support         |
| 3 | Chair                                                                                                       |                            |
| 4 | Bench or small table                                                                                        | SP and keyboard support    |
| 5 | Lectern                                                                                                     |                            |
| 6 | *Visuals: Beginning of the video with the beginning of the music. Close the screen at the end of the music. | Consult, optional visuals. |